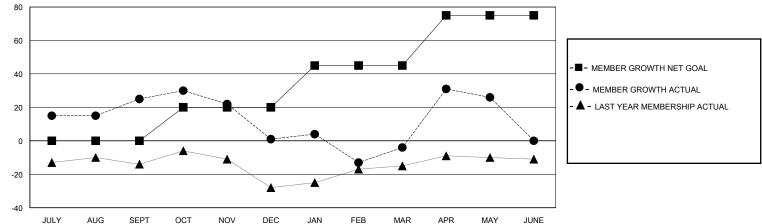

## MONTHLY MEMBERSHIP PROGRESS REPORT

## District 5M 8

Results as of: 5/31/2024





| 62 CLUBS OF 72 ADDED 1 OR MORE<br>NEW MEMBERS | GENDER DISTRIBUTION           |                                                                                                                           |                                                                                                                                                                                                |
|-----------------------------------------------|-------------------------------|---------------------------------------------------------------------------------------------------------------------------|------------------------------------------------------------------------------------------------------------------------------------------------------------------------------------------------|