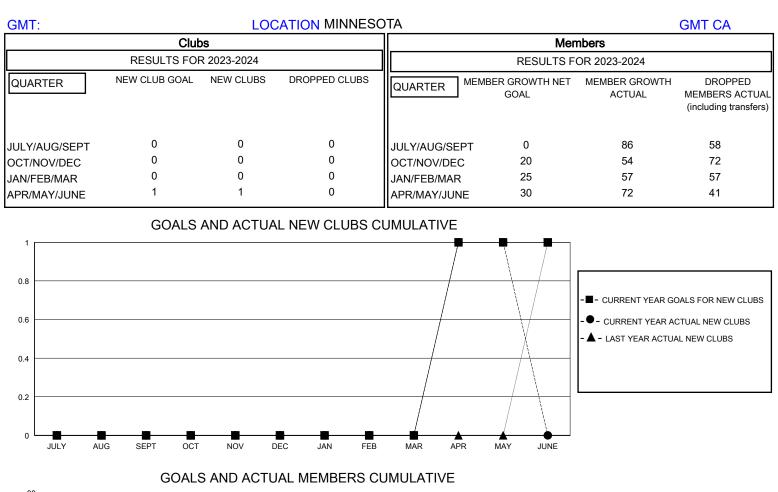

## MONTHLY MEMBERSHIP PROGRESS REPORT

## District 5M 8

Results as of: 5/31/2024





| 62 CLUBS OF 72 ADDED 1 OR MORE<br>NEW MEMBERS | GENDER DISTRIBUTION           |                                                                                                                           |                                                                                                                                                                                                |
|-----------------------------------------------|-------------------------------|---------------------------------------------------------------------------------------------------------------------------|------------------------------------------------------------------------------------------------------------------------------------------------------------------------------------------------